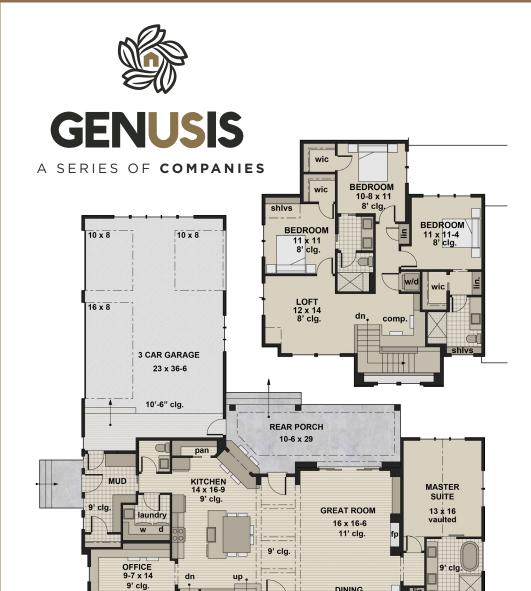

## VICTORY PLAN DETAILS

Living Size: 3011 sf. • Garage: 3-Car • Bedrooms: 4 • Bathrooms: 3.5 Master on Main • 2 Mini-Suites on Second Floor

The stunning design and eye-catching details of this 3,011 sf. Modern Farmhouse make this home a real beauty! Inside the stone and siding exterior, you'll find 4 bedrooms, 3.5 baths, and a 3-car garage. Kitchen features a generously sized island with a built-in sink and dishwasher plus a table section with seating for 6, perfect for food prep and casual meals. The spacious great room and dining area offer sliding doors at the front and rear of the home to bring in tons of light! The great room boasts a large fireplace, and both areas have expansive 11' ceilings. The upper floor features 3 bedroom mini-suites. 2 bedrooms share a Jack & Jill style bathroom and a third bedroom has it's own bath. Each bedroom offers a walk-in closet. Enjoy a spacious loft area to simply hang out with friends and family.