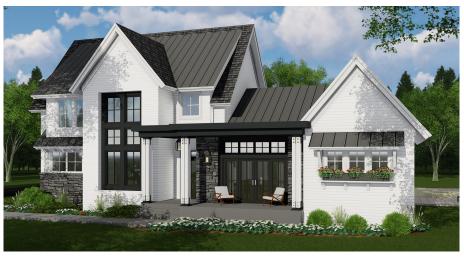

## VICTORY PLAN DETAILS

Living Size: 3011 sf. • Garage: 3-Car • Bedrooms: 4 • Bathrooms: 3.5 Master on Main • 2 Mini-Suites on Second Floor

The stunning design and eye-catching details of this 3,011 sf. Modern Farmhouse make this home a real beauty! Inside the stone and siding exterior, you'll find 4 bedrooms, 3.5 baths, and a 3-car garage. Kitchen features a generously sized island with a built-in sink and dishwasher plus a table section with seating for 6, perfect for food prep and casual meals. The spacious great room and dining area offer sliding doors at the front and rear of the home to bring in tons of light! The great room boasts a large fireplace, and both areas have expansive 11' ceilings. The upper floor features 3 bedroom mini-suites. 2 bedrooms share a Jack & Jill style bathroom and a third bedroom has it's own bath. Each bedroom offers a walk-in closet. Enjoy a spacious loft area to simply hang out with friends and family.