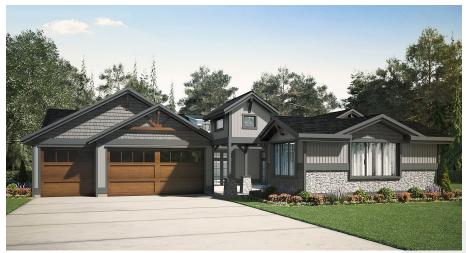

## TIMBERROCK

## **TIMBERROCK PLAN DETAILS**

Living Size: 3157 sf. • Garage: 3 or 4-Car • Bedrooms: 3/4 • Bathrooms: 3-4 2 Separate Master Suites • Covered Rear Patio with See-Thru Fireplace

Genusis Homes offers the TimberRock design, an opportunity to have extended family, multi-family, or live-in friends enjoy their own private living suite while you share the remainder of the home as a common space. Featuring manufactured hardwood floors throughout, solid surface slab counters in the kitchen and bathroom spaces, and designer colors and finishes found around every corner. The Timber-Rock offers your choice of a detached guest bedroom or use that space for a 4th garage. Optional 15x45 car port is also available.