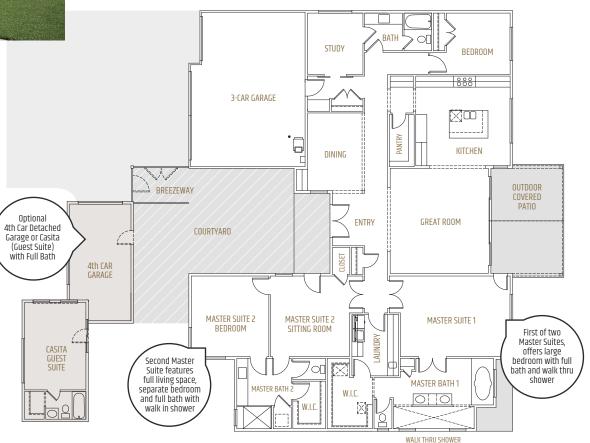

## **TIMBERROCK PLAN DETAILS**

Living Size: 3157 sf. • Garage: 3 or 4-Car • Bedrooms: 3/4 • Bathrooms: 3-4 2 Separate Master Suites • Covered Rear Patio with See-Thru Fireplace

Genusis Homes offers the TimberRock design, an opportunity to have extended family, multi-family, or live-in friends enjoy their own private living suite while you share the remainder of the home as a common space. Featuring manufactured hardwood floors throughout, solid surface slab counters in the kitchen and bathroom spaces, and designer colors and finishes found around every corner. The Timber-Rock offers your choice of a detached guest bedroom or use that space for a 4th garage. Optional 15x45 car port is also available.