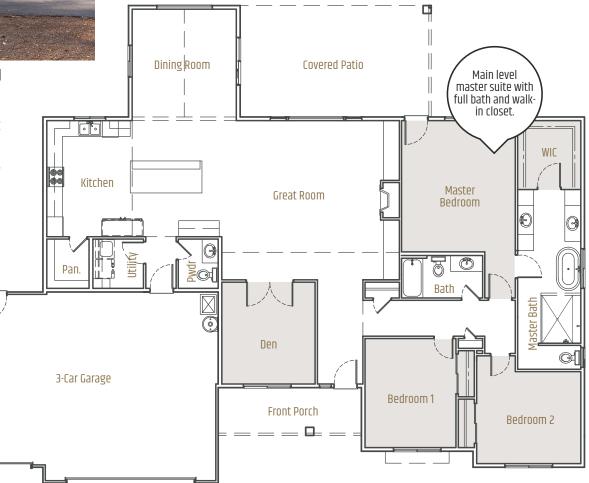

The stunning design and eye-catching details of this 2,496 sf. modern farmhouse make this home a real beauty! Inside the stone and siding exterior, you'll find 3 bedrooms, 2.5 baths, and a 3-car garage. Kitchen features a generously sized island with a built-in sink and dishwasher plus a table section with seating for 6, perfect for food prep and casual meals. The spacious great room and dining area offer sliding doors to the covered back patio bringing in tons of light! The great room boasts a large fireplace, and expansive 11' ceilings.

## REVENANT

**REVENANT PLAN DETAILS** 

Living Size: 2496 sf. • Garage: 3-Car • Bedrooms: 3 • Bathrooms: 2.5 Gourmet Kitchen • Rear Covered Porch