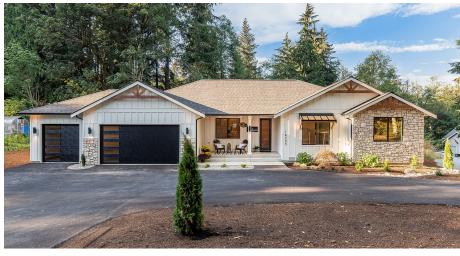

The stunning design and eye-catching details of this 2,496 sf. modern farmhouse make this home a real beauty! Inside the stone and siding exterior, you'll find 3 bedrooms, 2.5 baths, and a 3-car garage. Kitchen features a generously sized island with a built-in sink and dishwasher plus a table section with seating for 6, perfect for food prep and casual meals. The spacious great room and dining area offer sliding doors to the covered back patio bringing in tons of light! The great room boasts a large fireplace, and expansive 11' ceilings.

## REVENANT

**REVENANT PLAN DETAILS** 

Living Size: 2496 sf. • Garage: 3-Car • Bedrooms: 3 • Bathrooms: 2.5 Gourmet Kitchen • Rear Covered Porch