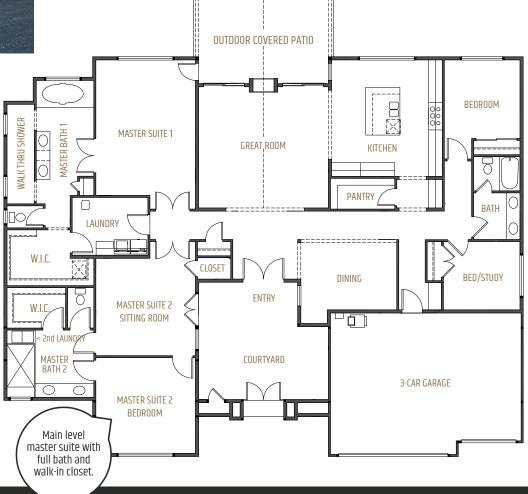

## **LEGACY PLAN DETAILS**

Living Size: 3157 sf. • Garage: 3-Car • Bedrooms: 3/4 • Bathrooms: 3 2 Separate Master Suites • Covered Rear Patio with See-Thru Fireplace

Genusis Homes offers the Legacy design, an opportunity to have extended family, multi-family, or live-in friends enjoy their own private living suite while you share the remainder of the home as a common space. Featuring manufactured hardwood floors throughout, solid surface slab counters in the kitchen and bathroom spaces, and designer colors and finishes found around every corner. Our homes are unique—as a company we value community, bringing families together under one roof.