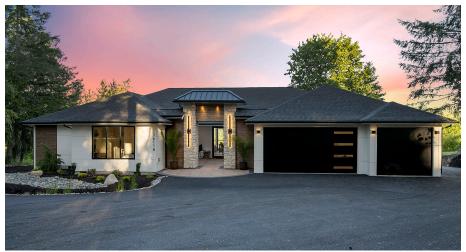

## **LEGACY PLAN DETAILS**

Living Size: 3157 sf. • Garage: 3-Car • Bedrooms: 3/4 • Bathrooms: 3 2 Separate Master Suites • Covered Rear Patio with See-Thru Fireplace

Genusis Homes offers the Legacy design, an opportunity to have extended family, multi-family, or live-in friends enjoy their own private living suite while you share the remainder of the home as a common space. Featuring manufactured hardwood floors throughout, solid surface slab counters in the kitchen and bathroom spaces, and designer colors and finishes found around every corner. Our homes are unique—as a company we value community, bringing families together under one roof.