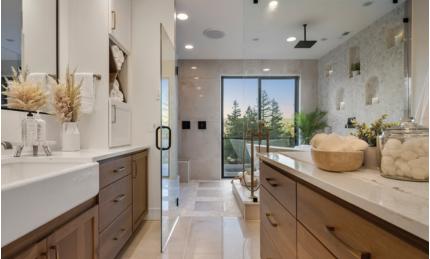

### **SPA INSPIRED BATHS**

- Heated Shower Floor Tile
- · Oversized 2-Person Soaking Tub
- · 6 Shower Heads: 3 Rain Heads with 1 Above Tub
- · Island in Main Bath
- Curling Iron and Hairdryer Stations

### DESIGNER SERIES

Now that is Luxury.

- Engineered Hardwood Floors
- Gourmet Kitchen Featuring a 48"
   Cooktop, a Custom Vent Hood,
   Expansive Solid Surface Counters,
   and a Spectacular Cabinet Package
- Primary Shower with Oversized Soaking Tub and Heated Shower Floor