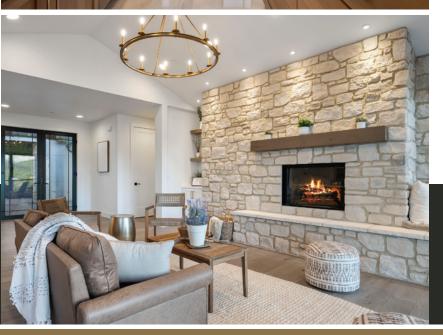

### **PLAN DETAILS**

Living Size: 3240 sf. • Garage: 3-Car • Bedrooms: 4 • Bathrooms: 3 2 Separate Primary Suites • Features a Nana Wall Accordian Door

#### ATTENTION TO DETAIL

- Engineered Oak hardwoods
- 8ft Solid Core Doors
- · Black on Black Windows
- · Nana Wall Accordion Door Opens to Covered Deck
- · Windor® Double Front Entry
- · Courtyard with Pavers
- Trex® Deck with Metal Cable Railing
- Asphalt Drive Extending to Garage
- · Butlers Pantry with Chefs Pass-through Door
- · Hot and Cold Hose Bibs
- Insulated Metal Garage Doors
- Exquisite Lighting
- · A/C with Wi-Fi Connection

### DESIGNER SERIES

Now that is Luxury.

- Engineered Hardwood Floors
- Gourmet Kitchen Featuring a 48"
   Cooktop, a Custom Vent Hood,
   Expansive Solid Surface Counters,
   and a Spectacular Cabinet Package
- Primary Shower with Oversized Soaking Tub and Heated Shower Floor