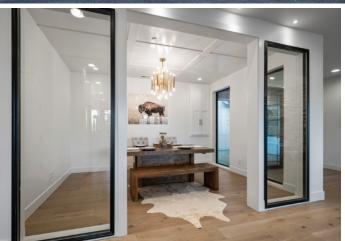

#### ATTENTION TO DETAIL

- Engineered Oak hardwoods
- 8ft Solid Core Doors
- · Black on Black Windows
- · Nana Wall Accordion Door Opens to Covered Deck
- · Windor® Double Front Entry
- · Courtyard with Pavers
- Trex® Deck with Metal Cable Railing
- Asphalt Drive Extending to Garage
- · Butlers Pantry with Chefs Pass-through Door
- · Hot and Cold Hose Bibs
- Insulated Metal Garage Doors
- Exquisite Lighting
- · A/C with Wi-Fi Connection