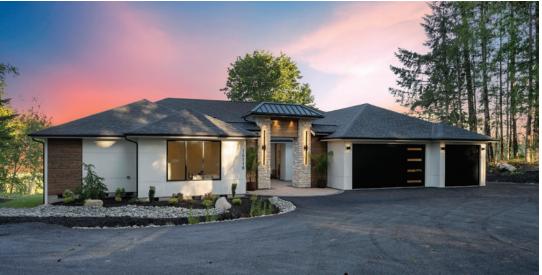

## LEGACY2

### **PLAN DETAILS**

Living Size: 3240 sf. • Garage: 3-Car • Bedrooms: 4 • Bathrooms: 3 2 Separate Primary Suites • Features a Nana Wall Accordian Door

### **GOURMET KITCHEN**

- · 48" Cooktop
- · Frigidaire® Professional Side-by-Side Refrigerator
- · Double Oven
- · Custom Designer Hood
- · Custom Pull-out Cabinets

### **SPA INSPIRED BATHS**

- Heated Shower Floor Tile
- · Oversized 2-Person Soaking Tub
- · 6 Shower Heads: 3 Rain Heads with 1 Above Tub
- · Island in Main Bath
- Curling Iron and Hairdryer Stations

#### ATTENTION TO DETAIL

- Engineered Oak hardwoods
- 8ft Solid Core Doors
- · Black on Black Windows
- · Nana Wall Accordion Door Opens to Covered Deck
- · Windor® Double Front Entry
- · Courtyard with Pavers
- Trex® Deck with Metal Cable Railing
- Asphalt Drive Extending to Garage
- · Butlers Pantry with Chefs Pass-through Door
- · Hot and Cold Hose Bibs
- Insulated Metal Garage Doors
- Exquisite Lighting
- · A/C with Wi-Fi Connection