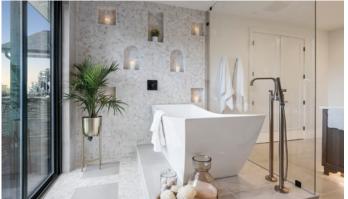

### **SPA INSPIRED BATHS**

- Heated Shower Floor Tile
- · Oversized 2-Person Soaking Tub
- · 6 Shower Heads: 3 Rain Heads with 1 Above Tub
- · Island in Main Bath
- Curling Iron and Hairdryer Stations

### DESIGNER SERIES

Now that is Luxury.

- Engineered Hardwood Floors
- Gourmet Kitchen Featuring a 48"
   Cooktop, a Custom Vent Hood,
   Expansive Solid Surface Counters,
   and a Spectacular Cabinet Package
- Primary Shower with Oversized Soaking Tub and Heated Shower Floor