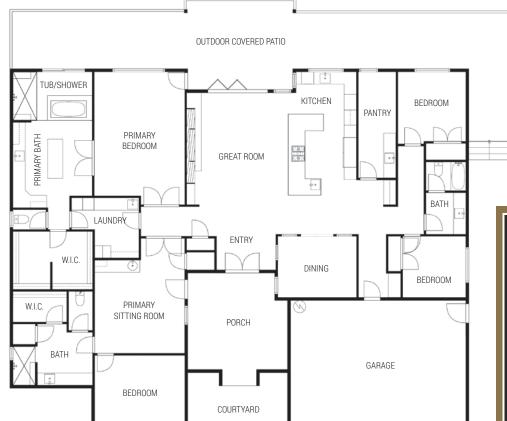

### **PLAN DETAILS**

Living Size: 3240 sf. • Garage: 3-Car • Bedrooms: 4 • Bathrooms: 3 2 Separate Primary Suites • Features a Nana Wall Accordian Door