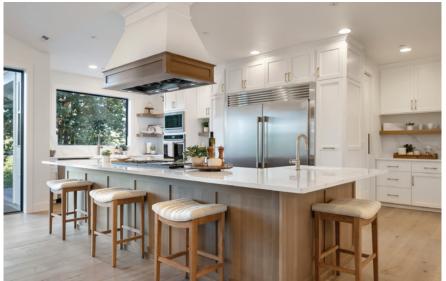

### **GOURMET KITCHEN**

- · 48" Cooktop
- · Frigidaire® Professional Side-by-Side Refrigerator
- · Double Oven
- · Custom Designer Hood
- · Custom Pull-out Cabinets

#### ATTENTION TO DETAIL

- Engineered Oak hardwoods
- 8ft Solid Core Doors
- · Black on Black Windows
- · Nana Wall Accordion Door Opens to Covered Deck
- · Windor® Double Front Entry
- · Courtyard with Pavers
- Trex® Deck with Metal Cable Railing
- Asphalt Drive Extending to Garage
- · Butlers Pantry with Chefs Pass-through Door
- · Hot and Cold Hose Bibs
- Insulated Metal Garage Doors
- Exquisite Lighting
- · A/C with Wi-Fi Connection