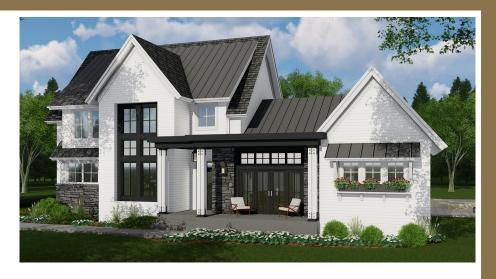

## VICTORY PLAN DETAILS

Living Size: 3011 sf. • Garage: 3-Car • Bedrooms: 4 • Bathrooms: 3.5 Master on Main • 2 Mini-Suites on Second Floor

The stunning design and eye-catching details of this 3,011 sf. Modern Farmhouse make this home a real beauty! Inside the stone and siding exterior, you'll find 4 bedrooms, 3.5 baths, and a 3-car garage. Kitchen features a generously sized island with a built-in sink and dishwasher plus a table section with seating for 6, perfect for food prep and casual meals. The spacious great room and dining area offer sliding doors at the front and rear of the home to bring in tons of light! The great room boasts a large fireplace, and both areas have expansive 11' ceilings. The upper floor features 3 bedroom mini-suites. 2 bedrooms share a Jack & Jill style bathroom and a third bedroom has it's own bath. Each bedroom offers a walk-in closet. Enjoy a spacious loft area to simply hang out with friends and family.