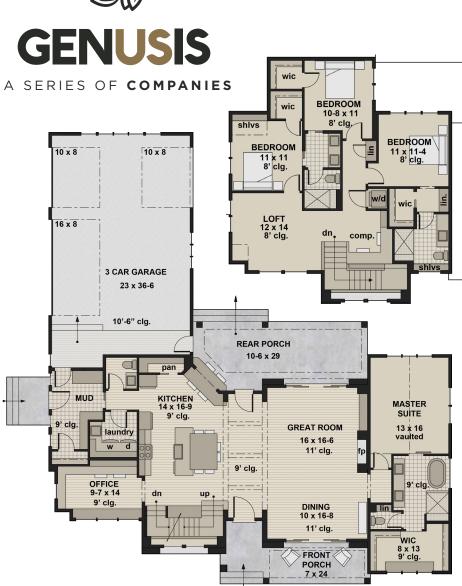

## VICTORY PLAN DETAILS

Living Size: 3011 sf. • Garage: 3-Car • Bedrooms: 4 • Bathrooms: 3.5 Master on Main • 2 Mini-Suites on Second Floor

The stunning design and eye-catching details of this 3,011 sf. Modern Farmhouse make this home a real beauty! Inside the stone and siding exterior, you'll find 4 bedrooms, 3.5 baths, and a 3-car garage. Kitchen features a generously sized island with a built-in sink and dishwasher plus a table section with seating for 6, perfect for food prep and casual meals. The spacious great room and dining area offer sliding doors at the front and rear of the home to bring in tons of light! The great room boasts a large fireplace, and both areas have expansive 11' ceilings. The upper floor features 3 bedroom mini-suites. 2 bedrooms share a Jack & Jill style bathroom and a third bedroom has it's own bath. Each bedroom offers a walk-in closet. Enjoy a spacious loft area to simply hang out with friends and family.