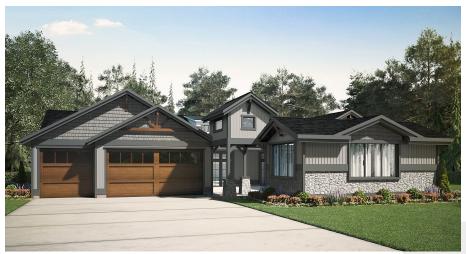

## TIMBERROCK

## TIMBERROCK PLAN DETAILS

Living Size: 3157 sf. • Garage: 3 or 4-Car • Bedrooms: 3/4 • Bathrooms: 3-4 2 Separate Master Suites • Covered Rear Patio with See-Thru Fireplace

Genusis Homes offers the TimberRock design, an opportunity to have extended family, multi-family, or live-in friends enjoy their own private living suite while you share the remainder of the home as a common space. Featuring manufactured hardwood floors throughout, solid surface slab counters in the kitchen and bathroom spaces, and designer colors and finishes found around every corner. The Timber-Rock offers your choice of a detached guest bedroom or use that space for a 4th garage. Optional 15x45 car port is also available.