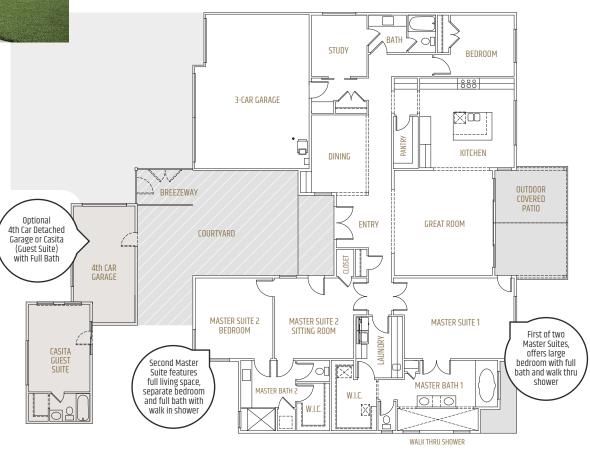

## TIMBERROCK PLAN DETAILS

Living Size: 3157 sf. • Garage: 3 or 4-Car • Bedrooms: 3/4 • Bathrooms: 3-4 2 Separate Master Suites • Covered Rear Patio with See-Thru Fireplace

Genusis Homes offers the TimberRock design, an opportunity to have extended family, multi-family, or live-in friends enjoy their own private living suite while you share the remainder of the home as a common space. Featuring manufactured hardwood floors throughout, solid surface slab counters in the kitchen and bathroom spaces, and designer colors and finishes found around every corner. The Timber-Rock offers your choice of a detached guest bedroom or use that space for a 4th garage. Optional 15x45 car port is also available.