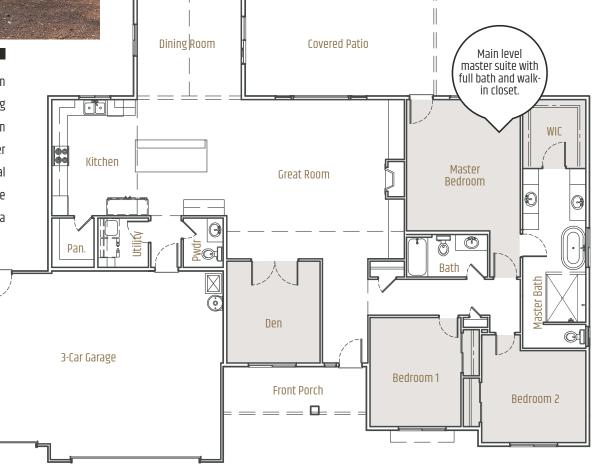

## **REVENANT PLAN DETAILS**

Living Size: 2496 sf. • Garage: 3-Car • Bedrooms: 3 • Bathrooms: 2.5

Gourmet Kitchen • Rear Covered Porch

The stunning design and eye-catching details of this 2,496 sf. modern farmhouse make this home a real beauty! Inside the stone and siding exterior, you'll find 3 bedrooms, 2.5 baths, and a 3-car garage. Kitchen features a generously sized island with a built-in sink and dishwasher plus a table section with seating for 6, perfect for food prep and casual meals. The spacious great room and dining area offer sliding doors to the covered back patio bringing in tons of light! The great room boasts a large fireplace, and expansive 11' ceilings.