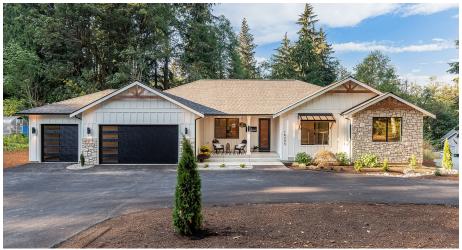

## **REVENANT PLAN DETAILS**

Living Size: 2496 sf. • Garage: 3-Car • Bedrooms: 3 • Bathrooms: 2.5

Gourmet Kitchen • Rear Covered Porch

The stunning design and eye-catching details of this 2,496 sf. modern farmhouse make this home a real beauty! Inside the stone and siding exterior, you'll find 3 bedrooms, 2.5 baths, and a 3-car garage. Kitchen features a generously sized island with a built-in sink and dishwasher plus a table section with seating for 6, perfect for food prep and casual meals. The spacious great room and dining area offer sliding doors to the covered back patio bringing in tons of light! The great room boasts a large fireplace, and expansive 11' ceilings.