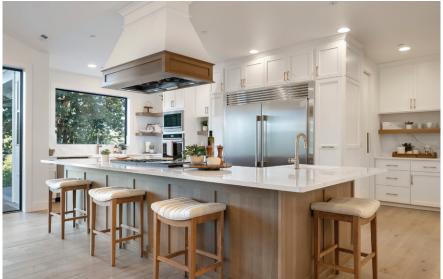

### **GOURMET KITCHEN**

- · 48" Cooktop
- · Frigidaire® Professional Side-by-Side Refrigerator
- · Double Oven
- · Custom Designer Hood
- · Custom Pull-out Cabinets