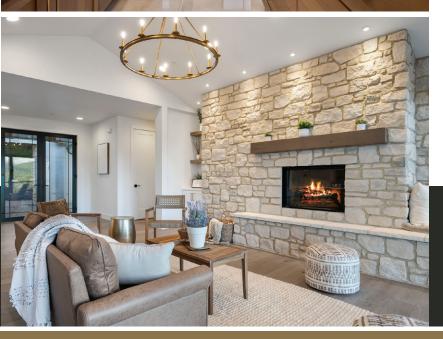

### **PLAN DETAILS**

Living Size: 3240 sf. • Garage: 3-Car • Bedrooms: 4 • Bathrooms: 3 2 Separate Primary Suites • Features a Nana Wall Accordian Door

#### ATTENTION TO DETAIL

- Engineered Oak hardwoods
- 8ft Solid Core Doors
- · Black on Black Windows
- · Nana Wall Accordion Door Opens to Covered Deck
- · Windor® Double Front Entry
- · Courtyard with Pavers
- Trex® Deck with Metal Cable Railing
- Asphalt Drive Extending to Garage
- Butlers Pantry with Chefs Pass-through Door
- · Hot and Cold Hose Bibs
- Insulated Metal Garage Doors
- Exquisite Lighting
- · A/C with Wi-Fi Connection

### DESIGNER SERIES

Now that is Luxury.

- Engineered Hardwood Floors
- Gourmet Kitchen Featuring a 48"
   Cooktop, a Custom Vent Hood,
   Expansive Solid Surface Counters,
   and a Spectacular Cabinet Package
- Primary Shower with Oversized Soaking Tub and Heated Shower Floor