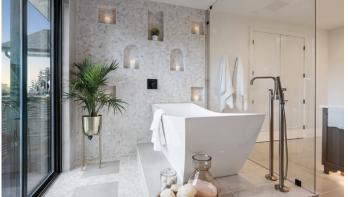

### **SPA INSPIRED BATHS**

- Heated Shower Floor Tile
- · Oversized 2-Person Soaking Tub
- 6 Shower Heads: 3 Rain Heads with 1 Above Tub
- · Island in Main Bath
- Curling Iron and Hairdryer Stations