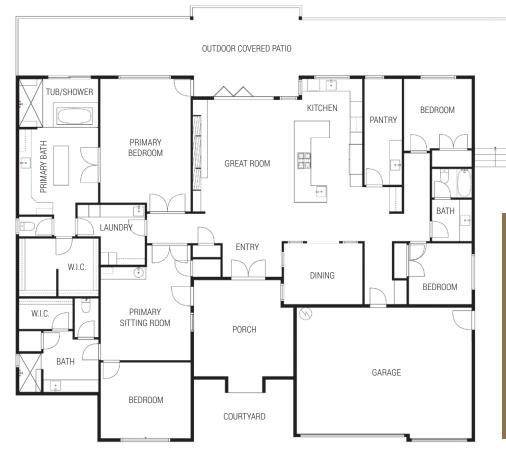

### **PLAN DETAILS**

Living Size: 3240 sf. • Garage: 3-Car • Bedrooms: 4 • Bathrooms: 3 2 Separate Primary Suites • Features a Nana Wall Accordian Door