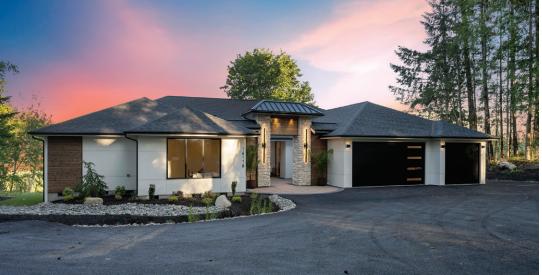

## LEGACY2

### **PLAN DETAILS**

Living Size: 3240 sf. • Garage: 3-Car • Bedrooms: 4 • Bathrooms: 3 2 Separate Primary Suites • Features a Nana Wall Accordian Door

### **GOURMET KITCHEN**

- · 48" Cooktop
- · Frigidaire® Professional Side-by-Side Refrigerator
- · Double Oven
- · Custom Designer Hood
- · Custom Pull-out Cabinets

### **SPA INSPIRED BATHS**

- Heated Shower Floor Tile
- · Oversized 2-Person Soaking Tub
- 6 Shower Heads: 3 Rain Heads with 1 Above Tub
- · Island in Main Bath
- Curling Iron and Hairdryer Stations

#### ATTENTION TO DETAIL

- Engineered Oak hardwoods
- 8ft Solid Core Doors
- · Black on Black Windows
- · Nana Wall Accordion Door Opens to Covered Deck
- · Windor® Double Front Entry
- · Courtyard with Pavers
- Trex® Deck with Metal Cable Railing
- Asphalt Drive Extending to Garage
- Butlers Pantry with Chefs Pass-through Door
- · Hot and Cold Hose Bibs
- Insulated Metal Garage Doors
- Exquisite Lighting
- · A/C with Wi-Fi Connection

### DESIGNER SERIES

Now that is Luxury.

- Engineered Hardwood Floors
- Gourmet Kitchen Featuring a 48"
   Cooktop, a Custom Vent Hood,
   Expansive Solid Surface Counters,
   and a Spectacular Cabinet Package
- Primary Shower with Oversized Soaking Tub and Heated Shower Floor