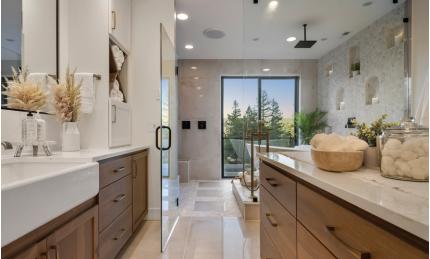

### **SPA INSPIRED BATHS**

- Heated Shower Floor Tile
- · Oversized 2-Person Soaking Tub
- 6 Shower Heads: 3 Rain Heads with 1 Above Tub
- · Island in Main Bath
- Curling Iron and Hairdryer Stations