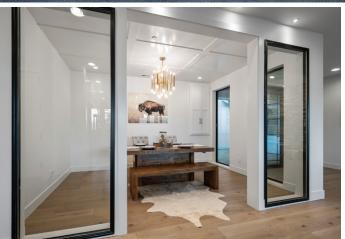

#### ATTENTION TO DETAIL

- Engineered Oak hardwoods
- 8ft Solid Core Doors
- · Black on Black Windows
- · Nana Wall Accordion Door Opens to Covered Deck
- · Windor® Double Front Entry
- · Courtyard with Pavers
- Trex® Deck with Metal Cable Railing
- Asphalt Drive Extending to Garage
- Butlers Pantry with Chefs Pass-through Door
- · Hot and Cold Hose Bibs
- Insulated Metal Garage Doors
- Exquisite Lighting
- · A/C with Wi-Fi Connection